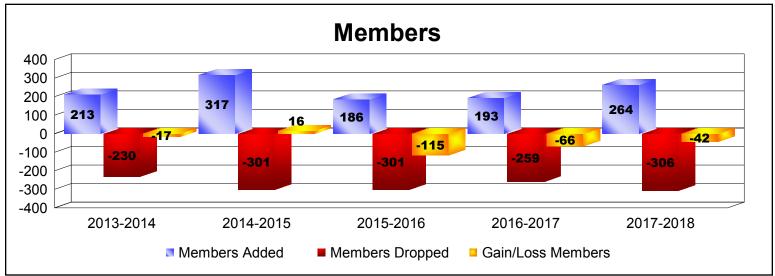

District 4 A1 As of June 2018 Cumulative

| Year      | New<br>Clubs | Dropped<br>Clubs | Gain/<br>Loss<br>Clubs | New<br>Members | Charter<br>Members | Reinstate<br>Members | Transfer<br>Members | Total<br>Member<br>Added | Total<br>Members<br>Dropped | Gain/<br>Loss<br>Members |
|-----------|--------------|------------------|------------------------|----------------|--------------------|----------------------|---------------------|--------------------------|-----------------------------|--------------------------|
| 2013-2014 | 0            | -1               | -1                     | 181            | 9                  | 13                   | 10                  | 213                      | -230                        | -17                      |
| 2014-2015 | 1            | -1               | 0                      | 229            | 60                 | 5                    | 23                  | 317                      | -301                        | 16                       |
| 2015-2016 | 0            | -3               | -3                     | 148            | 4                  | 16                   | 18                  | 186                      | -301                        | -115                     |
| 2016-2017 | 0            | -3               | -3                     | 154            | 2                  | 20                   | 17                  | 193                      | -259                        | -66                      |
| 2017-2018 | 1            | -3               | -2                     | 187            | 49                 | 16                   | 12                  | 264                      | -306                        | -42                      |
| Average   | 0            | -2               | -2                     | 180            | 25                 | 14                   | 16                  | 235                      | -279                        | -45                      |