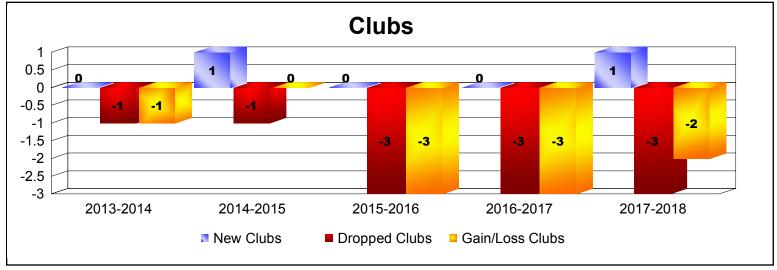

District 4 A1 As of June 2018 Cumulative

| Year      | New<br>Clubs | Dropped<br>Clubs | Gain/<br>Loss<br>Clubs | New<br>Members | Charter<br>Members | Reinstate<br>Members | Transfer<br>Members | Total<br>Member<br>Added | Total<br>Members<br>Dropped | Gain/<br>Loss<br>Members |
|-----------|--------------|------------------|------------------------|----------------|--------------------|----------------------|---------------------|--------------------------|-----------------------------|--------------------------|
| 2013-2014 | 0            | -1               | -1                     | 181            | 9                  | 13                   | 10                  | 213                      | -230                        | -17                      |
| 2014-2015 | 1            | -1               | 0                      | 229            | 60                 | 5                    | 23                  | 317                      | -301                        | 16                       |
| 2015-2016 | 0            | -3               | -3                     | 148            | 4                  | 16                   | 18                  | 186                      | -301                        | -115                     |
| 2016-2017 | 0            | -3               | -3                     | 154            | 2                  | 20                   | 17                  | 193                      | -259                        | -66                      |
| 2017-2018 | 1            | -3               | -2                     | 187            | 49                 | 16                   | 12                  | 264                      | -306                        | -42                      |
| Average   | 0            | -2               | -2                     | 180            | 25                 | 14                   | 16                  | 235                      | -279                        | -45                      |