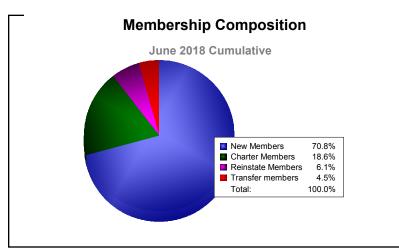

District 4 A1 As of June 2018 Cumulative

| Year      | New<br>Clubs | Dropped<br>Clubs | Gain/<br>Loss<br>Clubs | New<br>Members | Charter<br>Members | Reinstate<br>Members | Transfer<br>Members | Total<br>Member<br>Added | Total<br>Members<br>Dropped | Gain/<br>Loss<br>Members |
|-----------|--------------|------------------|------------------------|----------------|--------------------|----------------------|---------------------|--------------------------|-----------------------------|--------------------------|
| 2013-2014 | 0            | -1               | -1                     | 181            | 9                  | 13                   | 10                  | 213                      | -230                        | -17                      |
| 2014-2015 | 1            | -1               | 0                      | 229            | 60                 | 5                    | 23                  | 317                      | -301                        | 16                       |
| 2015-2016 | 0            | -3               | -3                     | 148            | 4                  | 16                   | 18                  | 186                      | -301                        | -115                     |
| 2016-2017 | 0            | -3               | -3                     | 154            | 2                  | 20                   | 17                  | 193                      | -259                        | -66                      |
| 2017-2018 | 1            | -3               | -2                     | 187            | 49                 | 16                   | 12                  | 264                      | -306                        | -42                      |
| Average   | 0            | -2               | -2                     | 180            | 25                 | 14                   | 16                  | 235                      | -279                        | -45                      |